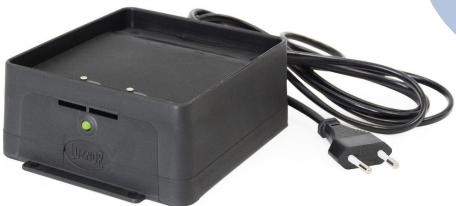

DATA SHEET. Model: C-64P.

Individual charger for torches of the Series QR, LR, HR, LRX and HRX.

#### **Description**

Individual charger to optimally charge the different battery technologies corresponding with the torches of the Series QR, LR, HR, LRX and HRX.

Slow charging by means of two flying contact leads that provide steadily current without electrical hazard. Design that maximizes ease of use, resistant and in accordance with the aesthetics of the torches. Mounting of the charger on any surface by means of four screws and fixing of the torch on the charger through an additional part for mechanical fastening. Possibility of adaptation to 12 V DC power supply.