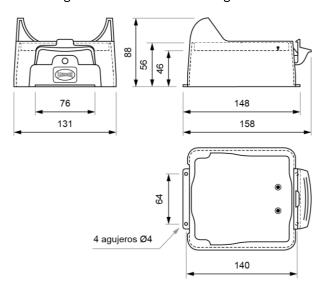

legislation | CE Marking (93/68/CEE): |
|                        | 2014/35/EU              |
|                        | 2014/30/EU              |
|                        |                         |

## **Charging times**

| Ni-Cd or Ni-MH 1.6 or 2 Ah battery | 36 h |
|------------------------------------|------|
| Ni-Cd or Ni-MH 4 Ah battery        |      |
| Li-Ion 2.6 Ah battery              |      |
| Li-lon 5.2 Ah battery              | 48 h |

## **Charging signalling**

| Green | Connected to the mains       |
|-------|------------------------------|
| Red   | Torch is charging (slow) and |
|       | maintenance charging.        |

**DATA SHEET. Model: C-64P** 

\_ Rev. 00 (enero 2021)

2011/65/EU





### **Dimensions**

# Standard mounting



# Mounting with mechanical fastening