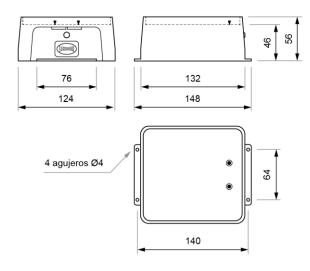

Black technical polymer |
| Applicable legislation | CE Marking (93/68/CEE): |
|                        | 2014/35/EU              |
|                        | 2014/30/EU              |
|                        |                         |

## **Charging times**

| Ni-Cd or Ni-MH 1.6 or 2 Ah battery | 36 h |
|------------------------------------|------|
| Ni-Cd or Ni-MH 4 Ah battery        |      |
| Li-Ion 2.6 Ah battery              |      |
| Li-lon 5.2 Ah battery              | 48 h |

## **Charging signalling**

| Green | Connected to the mains       |
|-------|------------------------------|
| Red   | Torch is charging (slow) and |
|       | maintenance charging.        |

**DATA SHEET. Model: C-64P** 

\_ Rev. 00 (enero 2021)

2011/65/EU





### **Dimensions**

# Standard mounting



# Mounting with mechanical fastening