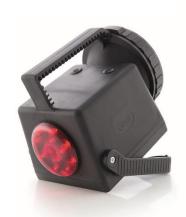

### **Description**

Watertight, highly durable rechargeable LED torch for professional use (railways, industrial and so on). It features an electronic circuit with microprocessor that allows programmable functions. Optional front and/or rear signalling.

## **Technical Characteristics**

| Colour temperature      | White 5.000 K            |            |  |
|-------------------------|--------------------------|------------|--|
| Usage temperature       | From -10ºC to 50ºC       |            |  |
| Electrical insulation   | Class III                |            |  |
| Weight                  | 920 g                    |            |  |
| Protection rating       | IP67 – IK08              |            |  |
| Battery                 | Li-Ion 7,2 V – 5,2 Ah    |            |  |
|                         | Chargers Series C-64     |            |  |
| Without signalling      | 1 push button            |            |  |
| With signalling         | 2 push buttons           |            |  |
| Housing material        | Technical polymers       |            |  |
| Housing colours         | Black, red, yellow, blue |            |  |
| Light beam              | 50% at ±4,1º             |            |  |
|                         | 10% at ±6,9º             |            |  |
| Charging status control | Red                      | 0% – 20%   |  |
|                         | Amber                    | 20% – 60%  |  |
|                         | Green                    | 60% – 100% |  |
|                         | Green flash              | >100%      |  |
| Light orientation       | Mobile support           |            |  |
| Applicable legislation  | CE marking (93/68/CEE):  |            |  |
|                         | 2014/35/EU               |            |  |
|                         | 2014/30/EU               |            |  |