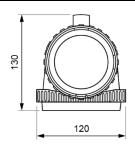

### **Dimensions**

DATA SHEET. Model: QR-2

\_ Rev. 00 (enero 2021)

2011/65/EU