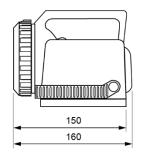

### **Dimensions**

DATA SHEET. Model: QR-2

\_ Rev. 00 (enero 2021)

2011/65/EU