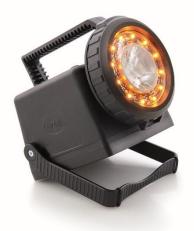

### **Description**

Watertight, highly durable rechargeable LED torch for professional use (railways, industrial and so on). It features an electronic circuit with microprocessor that allows programmable functions. Optional front and/or rear signalling.

# **Light Characteristics**

| Power      | Low      | Nominal   | High      |
|------------|----------|-----------|-----------|
| Light flux | 140 lm   | 370 lm    | 760 lm    |
| Autonomy   | 27 h     | 9 h       | 3 h       |
| Range      | 143 m    | 232 m     | 332 m     |
| Intensity  | 5.082 cd | 13.431 cd | 27.588 cd |