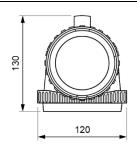

### **Dimensions**

DATA SHEET. Model: QR-1

\_ Rev. 00 (enero 2021)

2014/30/EU 2011/65/EU