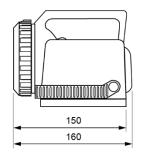

### **Dimensions**

DATA SHEET. Model: QR-1

\_ Rev. 00 (enero 2021)

2014/30/EU 2011/65/EU