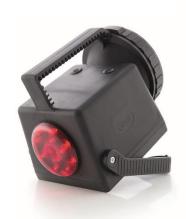

### **Description**

Watertight, highly durable rechargeable LED torch for professional use (railway, industrial and so on). It features an electronic circuit with microprocessor that allows programmable functions. Optional front and/or rear signalling.

### **Technical Characteristics**

| Colour temperature      | White 5.000 K            |            |  |
|-------------------------|--------------------------|------------|--|
| Usage temperature       | From -10°C to 50°C       |            |  |
| Electrical insulation   | Class III                |            |  |
| Weight                  | 800 g                    |            |  |
| Protection rating       | IP67 – IK08              |            |  |
| Battery                 | Li-Ion 7,2 V – 2,6 Ah    |            |  |
|                         | Chargers series C-64     |            |  |
| Without signalling      | 1 push button            |            |  |
| With signalling         | 2 push buttons           |            |  |
| Housing material        | Technical polymers       |            |  |
| Housing colours         | Black, red, yellow, blue |            |  |
| Light beam              | 50% at ±4,1º             |            |  |
|                         | 10% at ±6,9º             |            |  |
| Charging status control | Red                      | 0% – 20%   |  |
|                         | Amber                    | 20% - 60%  |  |
|                         | Green                    | 60% - 100% |  |
|                         | Green flash              | >100%      |  |
| Light orientation       | Mobile support           |            |  |
| Applicable legislation  | CE marking (93/68/CEE):  |            |  |
|                         | 2014/35/EU               |            |  |
|                         |                          |            |  |