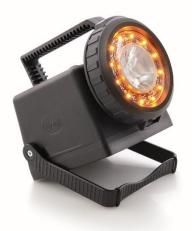

### **Description**

Watertight, highly durable rechargeable LED torch for professional use (railway, industrial and so on). It features an electronic circuit with microprocessor that allows programmable functions. Optional front and/or rear signalling.

### **Technical Characteristics**

| Colour temperature      | White 5.000 K            |            |  |
|-------------------------|--------------------------|------------|--|
| Usage temperature       | From -10°C to 50°C       |            |  |
| Electrical insulation   | Class III                |            |  |
| Weight                  | 800 g                    |            |  |
| Protection rating       | IP67 – IK08              |            |  |
| Battery                 | Li-Ion 7,2 V – 2,6 Ah    |            |  |
|                         | Chargers series C-64     |            |  |
| Without signalling      | 1 push button            |            |  |
| With signalling         | 2 push buttons           |            |  |
| Housing material        | Technical polymers       |            |  |
| Housing colours         | Black, red, yellow, blue |            |  |
| Light beam              | 50% at ±4,1º             |            |  |
|                         | 10% at ±6,9º             |            |  |
| Charging status control | Red                      | 0% – 20%   |  |
|                         | Amber                    | 20% - 60%  |  |
|                         | Green                    | 60% - 100% |  |
|                         | Green flash              | >100%      |  |
| Light orientation       | Mobile support           |            |  |
| Applicable legislation  | CE marking (93/68/CEE):  |            |  |
|                         | 2014/35/EU               |            |  |
|                         |                          |            |  |