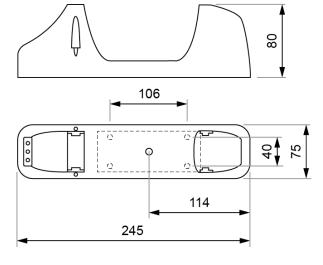

#### **Dimensions**

DATA SHEET. Model: C-73Q

\_ Rev. 00 (enero 2021)

2014/35/EU 2014/30/EU 2011/65/EU