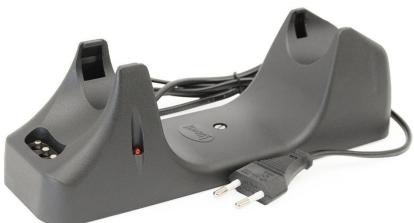

# DATA SHEET. Model: C-73Q.

Individual charger for torches of the QS Series.

## **Description**

Individual charger to optimally charge any type of torch from the QS Series. Fast charging by means of three leads that provide steadily current without electrical hazard. Durable design that ensures a strong fastening of the torch in accordance with the aesthetics. Mounting of the charger on any surface through a metallic fixation plate with four screws.