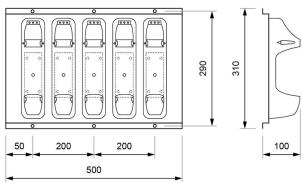

#### Dimensions

DATA SHEET. Model: CM5-34Q \_ Rev. 00 (enero 2021)

LUZNOR Desarrollos Electrónicos, S.L. Paduleta, 47 · 01015 · Vitoria-Gasteiz · 945 200 961 NIF: B01266451 · luznor@luznor.com · www.luznor.com