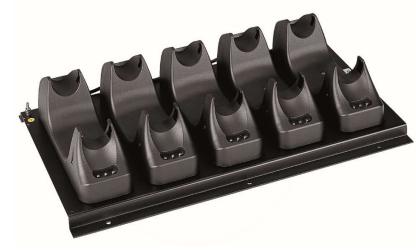

## Description

Multiple charger (five units) to optimally charge any torch of the HS Series. Fast charging by means of three contact leads that provide steadily current without electrical hazard. Durable design that guarantees a strong fastening of the torch in accordance with the aesthetics. Mounting of the charger on any surface through a metal fixation plate with six holes of 6 mm diameter.