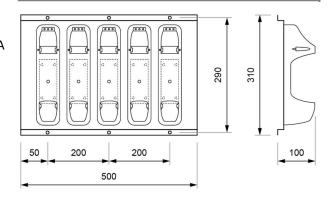

esthetics. Mounting of the charger or any surface through a metal fixation plate with six holes of 6 mm diameter.

### **Technical characteristics**

Power supply 230 Vac - 50 Hz Black technical polymer Housing material Plug type European (C, E, F) Usage temperature From -10°C to 40°C

Class II **Electrical insulation** Weight 5 kg IP20 - IK08 Protection rating

Power input (charging) 60 W fast

10 W maintenance 500 mA Nominal current fast

Charging control 5 x LED green

5 x LED bicolor

Applicable legislation CE Marking (93/68/CEE):

2014/35/EU 2014/30/EU 2011/65/EU

maintenance

Battery charging time Li-Ion 2.6 Ah 5 h

# **Charging signalling**

LED left: Green

Connected to the mains

LED right:

**Amber** Torch is fast charging

Red Torch is maintenance charging

#### **Dimensions**



DATA SHEET. Model: CM5-73Q \_ Rev. 00 (enero 2021)







50 mA