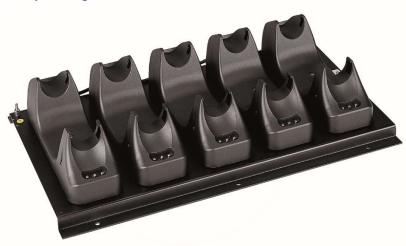

# DATA SHEET. Model: CM5-C73Q.

Multiple charger for torches of the QS Series.

### Descripción

Multiple charger (five units) to optimally charge any torch of the QS Series.

Fast charging by means of three contact leads that provide steadily current without electrical hazard. Durable design that guarantees a strong fastening of the torch in accordance with the aesthetics. Mounting of the charger or any surface through a metal fixation plate with six holes of 6 mm diameter.